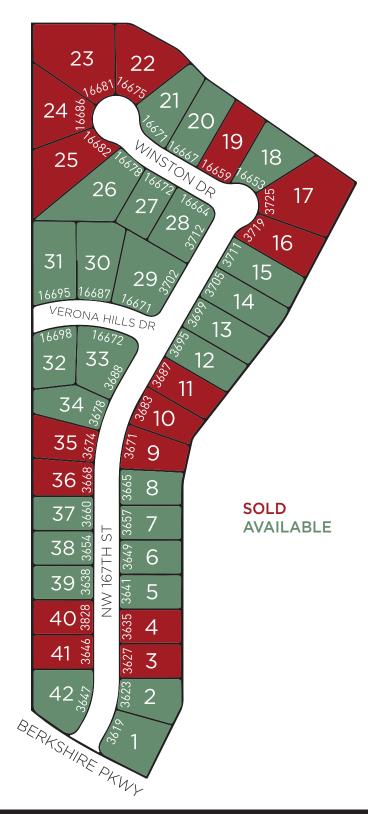

## ANGEL PARK CLIVE | PLAT SEVEN

## ANGEL PARK CLIVE | PLAT SEVEN

| LOT | PRICE     | TYPE     | SQ.FT.  | PLAN | ADDRESS                               |
|-----|-----------|----------|---------|------|---------------------------------------|
| 1   | \$89,500  | WALKOUT  | -       | LOT  | 3619 NW 167TH ST                      |
| 2 3 | \$93,000  | WALKOUT  | -       | LOT  | 3623 NW 167TH ST                      |
| 3   | SOLD      | WALKOUT  | -       | SOLD | 3627 NW 167TH ST                      |
| 4   | SOLD      | WALKOUT  | _       | SOLD | 3635 NW 167TH ST                      |
| 5   | \$93,000  | WALKOUT  | -       | LOT  | 3641 NW 167TH ST                      |
| 6   | \$93,000  | WALKOUT  | _       | LOT  | 3649 NW 167TH ST                      |
| 7   | \$93,000  | WALKOUT  | -       | LOT  | 3657 NW 167TH ST                      |
| 8   | \$93,000  | WALKOUT  | _       | LOT  | 3665 NW 167TH ST                      |
| 9   | SOLD      | WALKOUT  | _       | LOT  | 3671 NW 167TH ST                      |
| 10  | SOLD      | WALKOUT  | _       | LOT  | 3683 NW 167TH ST                      |
| 11  | SOLD      | WALKOUT  | _       | LOT  | 3687 NW 167TH ST                      |
| 12  | \$140,000 | WALKOUT  | -       | LOT  | 3695 NW 167TH ST                      |
| 13  | \$145,000 | WALKOUT  | _       | LOT  | 3699 NW 167TH ST                      |
| 14  | \$155,000 | WALKOUT  | _       | LOT  | 3705 NW 167TH ST                      |
| 15  | SOLD      | WALKOUT  | 15,537  | SOLD | 3711 NW 167TH ST                      |
| 16  | SOLD      | WALKOUT  | 15,930  | SOLD | 3719 NW 167TH ST                      |
| 17  | SOLD      | WALKOUT  | 25,987  | SOLD | 3725 NW 167TH ST                      |
| 18  | \$175,000 | WALKOUT  | 15,738  | LOT  | 16653 WINSTON DR                      |
| 19  | SOLD      | WALKOUT  | 15,151  | SOLD | 16659 WINSTON DR                      |
| 20  | \$175,000 | WALKOUT  | 15,796  | LOT  | 16667 WINSTON DR                      |
| 21  | \$175,000 | WALKOUT  | 15,668  | LOT  | 16671 WINSTON DR                      |
| 22  | SOLD      | WALKOUT  | 20,424  | SOLD | 16675 WINSTON DR                      |
| 23  | SOLD      | WALKOUT  | 28,120  | SOLD | 16681 WINSTON DR                      |
| 24  | SOLD      | WALKOUT  | 18,551  | SOLD | 16686 WINSTON DR                      |
| 25  | SOLD      | WALKOUT  | 21,598  | SOLD | 16682 WINSTON DR                      |
| 26  | \$160,000 | DAYLIGHT | 21,615  | LOT  | 16678 WINSTON DR                      |
| 27  | \$160,000 | FLAT     | 12,196  | LOT  | 16672 WINSTON DR                      |
| 28  | \$150,000 | FLAT     | 15,649  | LOT  | 16664 WINSTON DR/                     |
|     | Ψ.σο,σοσ  |          | .0,0 .0 |      | 3712 NW 167TH ST                      |
| 29  | \$155,000 | WALKOUT  | _       | LOT  | 3702 NW 167TH ST/                     |
|     | ,,        |          |         |      | 16671 VERONA HILLS DR                 |
| 30  | \$165,000 | WALKOUT  | _       | LOT  | 16687 VERONA HILLS DR                 |
| 31  | \$165,000 | WALKOUT  | _       | LOT  | 16695 VERONA HILLS DR                 |
| 32  | \$89,500  | STANDARD | _       | LOT  | 16698 VERONA HILLS DR                 |
| 33  | \$89,500  | STANDARD | _       | LOT  | 16672 VERONA HILLS DR/                |
|     | + ,       |          |         |      | 3688 NW 167TH ST                      |
| 34  | \$94,000  | WALKOUT  | _       | LOT  | 3678 NW 167TH ST                      |
| 35  | SOLD      | WALKOUT  | _       | SOLD | 3674 NW 167TH ST                      |
| 36  | SOLD      | WALKOUT  | _       | SOLD | 3668 NW 167TH ST                      |
| 37  | \$89,500  | WALKOUT  | _       | LOT  | 3660 NW 167TH ST                      |
| 38  | \$89,500  | WALKOUT  | -       | LOT  | 3654 NW 167TH ST                      |
| 39  | \$89,500  | WALKOUT  | -       | LOT  | 3638 NW 167TH ST                      |
| 40  | SOLD      | DAYLIGHT | _       | SOLD | 3828 NW 167TH ST                      |
| 41  | SOLD      | STANDARD | _       | SOLD | 3646 NW 167TH ST                      |
| 42  | \$89,500  | STANDARD | -       | LOT  | 3647 NW 167TH ST                      |
|     | ,         | =        |         | _    | · · · · · · · · · · · · · · · · · · · |