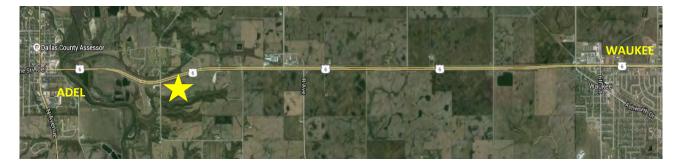

- 7 Year Tax Abatement
- Homesites range from \$85,000 to \$250,000
- 5 minutes to Waukee
- ADM School District
- Lots are .6–4.6 acre, several 1+ acre lots
- Walkout, daylight, and flat homesites
- On paving

## Adel, Iowa