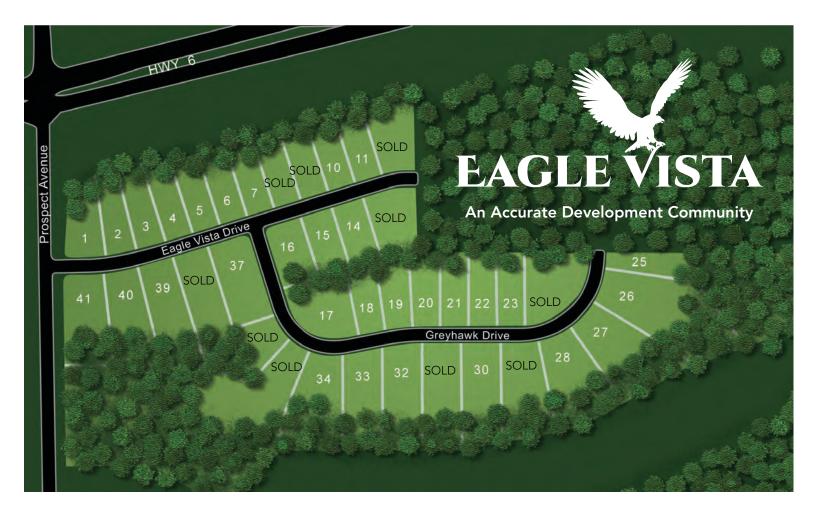

- 7 Year Tax Abatement
- Homesites range from \$85,000 to \$250,000
- 5 minutes to Waukee
- ADM School District
- Lots are .6–4.6 acre, several 1+ acre lots
- Walkout, daylight, and flat homesites
- On paving

- Ready to build now
- Available for individual sale and immediate building
- LOTS GOING FAST!

For information on building in the Eagle Vista community, contact Jared Johnson.

## 7 YEAR TAX ABATEMENT!!!

| <u>Lot #</u> | Lot SF | <u>price*</u>    | <u>Lot #</u> | Lot SF  | price*           |
|--------------|--------|------------------|--------------|---------|------------------|
| 1            | 31,812 | \$<br>85,000.00  | 22           | 26,002  | \$<br>110,000.00 |
| 2            | 28,425 | \$<br>90,000.00  | 23           | 25,997  | \$<br>110,000.00 |
| 3            | 29,026 | \$<br>90,000.00  | 24           | 46,153  | \$<br>110,000.00 |
| 4            | 28,589 | \$<br>90,000.00  | 25           | 115,593 | \$<br>225,000.00 |
| 5            | 27,099 | \$<br>90,000.00  | 26           | 96,971  | \$<br>200,000.00 |
| 6            | 26,500 | \$<br>90,000.00  | 27           | 71,160  | \$<br>175,000.00 |
| 7            | 26,500 | \$<br>90,000.00  | 28           | 62,177  | \$<br>150,000.00 |
| 8            | 26,500 | \$<br>90,000.00  | 29           | 55,631  | \$<br>150,000.00 |
| 9            | 26,500 | \$<br>90,000.00  | 30           | 51,247  | \$<br>150,000.00 |
| 10           | 26,500 | \$<br>90,000.00  | 31           | 53,193  | \$<br>150,000.00 |
| 11           | 26,500 | \$<br>90,000.00  | 32           | 52,219  | \$<br>150,000.00 |
| 12           | 43,519 | \$<br>95,000.00  | 33           | 48,889  | \$<br>150,000.00 |
| 13           | 36,407 | \$<br>110,000.00 | 34           | 62,386  | \$<br>175,000.00 |
| 14           | 25,300 | \$<br>110,000.00 | 35           | 201,728 | \$<br>250,000.00 |
| 15           | 25,300 | \$<br>110,000.00 | 36           | 37,524  | \$<br>125,000.00 |
| 16           | 29,566 | \$<br>110,000.00 | 37           | 45,414  | \$<br>125,000.00 |
| 17           | 44,427 | \$<br>110,000.00 | 38           | 45,232  | \$<br>150,000.00 |
| 18           | 25,419 | \$<br>110,000.00 | 39           | 52,284  | \$<br>150,000.00 |
| 19           | 27,552 | \$<br>110,000.00 | 40           | 49,478  | \$<br>150,000.00 |
| 20           | 27,029 | \$<br>110,000.00 | 41           | 51,172  | \$<br>125,000.00 |
| 21           | 26,002 | \$<br>110,000.00 | 42           | 106,229 | \$<br>175,000.00 |
|              |        |                  |              |         |                  |